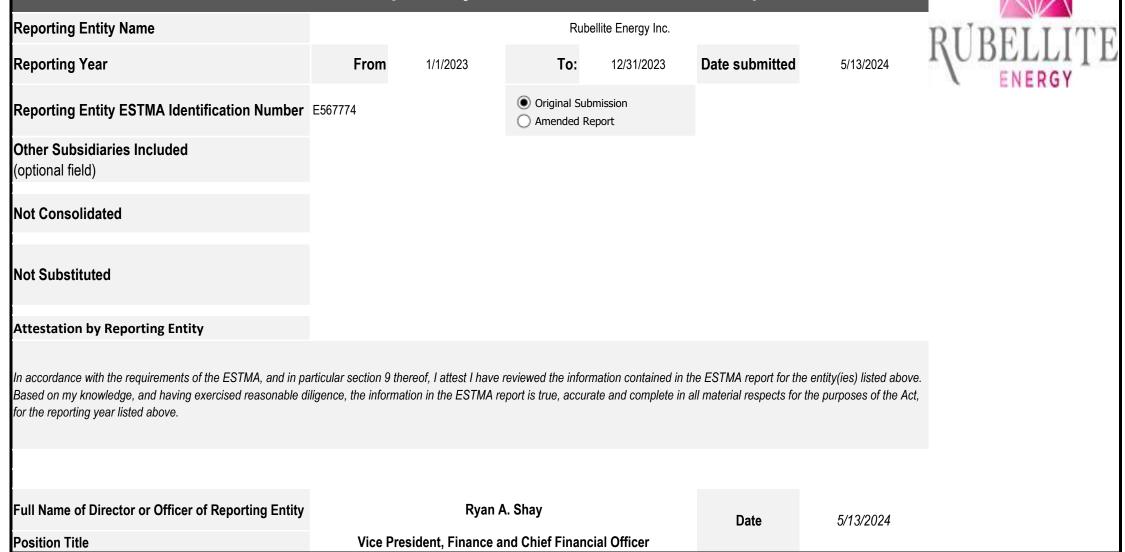

## **Extractive Sector Transparency Measures Act - Annual Report**

| Extractive Sector Transparency Measures Act - Annual Report                                                                    |                                                                   |                                                                           |       |           |         |           |                               |                                                                                                                                                                                                            |  |  |  |  |  |
|--------------------------------------------------------------------------------------------------------------------------------|-------------------------------------------------------------------|---------------------------------------------------------------------------|-------|-----------|---------|-----------|-------------------------------|------------------------------------------------------------------------------------------------------------------------------------------------------------------------------------------------------------|--|--|--|--|--|
| Reporting Year Reporting Entity Name Reporting Entity ESTMA Identification Number Subsidiary Reporting Entities (if necessary) | From: 1/1/2023 To: 12/31/2023  Rubellite Energy Inc. CAD  E567774 |                                                                           |       |           |         |           |                               |                                                                                                                                                                                                            |  |  |  |  |  |
| Payments by Payee                                                                                                              |                                                                   |                                                                           |       |           |         |           |                               |                                                                                                                                                                                                            |  |  |  |  |  |
| Country                                                                                                                        | Payee Name <sup>1</sup>                                           | Departments, Agency, etc within Payee that Received Payments <sup>2</sup> | Taxes | Royalties | Fees    | Bonuses   | Total Amount paid to<br>Payee | Notes <sup>34</sup>                                                                                                                                                                                        |  |  |  |  |  |
| Canada -Alberta                                                                                                                | GOVERNMENT OF<br>ALBERTA                                          |                                                                           |       | 3,848,000 | 270,000 | 2,783,000 | 6,901,000                     | Royalties: Royalties in-kind totaled \$2,172,00 and are valued at fair market value based on Rubellite's realized sales price.  Includes payments to the Minister of Finance and the Government of Alberta |  |  |  |  |  |
| Canada -Alberta                                                                                                                | BUFFALO LAKE METIS<br>SETTLEMENT                                  |                                                                           | -     | 94,000    | 254,000 | 900,000   | 1,248,000                     |                                                                                                                                                                                                            |  |  |  |  |  |
| Canada -Alberta                                                                                                                | KIKINO METIS SETTLEMENT                                           |                                                                           | -     | -         | -       | 150,000   | 150,000                       |                                                                                                                                                                                                            |  |  |  |  |  |
| Additional Notes:                                                                                                              |                                                                   |                                                                           |       |           |         |           |                               |                                                                                                                                                                                                            |  |  |  |  |  |